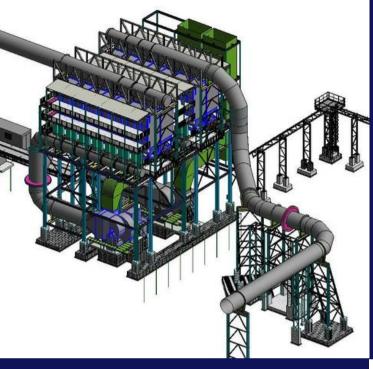

## **Building structures**

"GSE" develops complex construction projects (Architectural Solutions, Steel Structures, Reinforced Concrete Structures) for heavy industry (Metallurgy, Mining, Petrochemical, Processing, etc.) and infrastructure facilities.

The development is performed using the Autodesk Revit, AutoCad, Tekla software, and calculations are executed in SCAD and Autodesk Robot Structural Analysis. The work is carried out by skilled professionals in the industry having the solid experience.