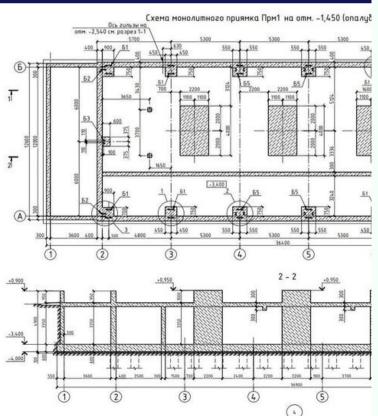

## **Building structures**

"GSE" develops complex construction projects (Architectural Solutions, Steel Structures, Reinforced Concrete Structures) for heavy industry (Metallurgy, Mining, Petrochemical, Processing, etc.) and infrastructure facilities.

The development is performed using the Autodesk Revit, AutoCad, Tekla software, and calculations are executed in SCAD and Autodesk Robot Structural Analysis. The work is carried out by skilled professionals in the industry having the solid experience.